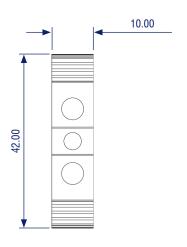

## $\begin{array}{c} ERPE6/10 \text{ - } Screw \ Clamp \ Terminals \\ ERPE \ (Earth \ Terminals) \ Series \text{ - } 10mm^2 \end{array}$

| Dimensions & Weight                                                                           |                           |           |                       |
|-----------------------------------------------------------------------------------------------|---------------------------|-----------|-----------------------|
| Width                                                                                         | 8.00mm                    |           |                       |
| Height (MR35x7.5)                                                                             | 41.00mm                   |           |                       |
| Length                                                                                        | 42.00mm                   |           |                       |
| Net Weight                                                                                    | 23g                       |           |                       |
| Electrical Ratings                                                                            | Voltage V∼                | Current A | Cross-Section         |
| UL                                                                                            | V~                        | А         | AWG 16-8              |
| IEC                                                                                           | V~                        | А         | 0.5-10mm <sup>2</sup> |
| IECEx                                                                                         | 630V                      | А         | 0.5-10mm <sup>2</sup> |
| Flammability Rating                                                                           |                           |           |                       |
| UL94                                                                                          | V2                        |           |                       |
| Temperature                                                                                   |                           |           |                       |
| Operating Temperature                                                                         | -55°C to +120°C           |           |                       |
| Connection Data                                                                               |                           |           |                       |
| Conductor Cross-Section Solid (min-max)                                                       | 0.5-16mm²                 |           |                       |
| Conductor Cross-Section Stranded (min-max)                                                    | 0.5-16mm²                 |           |                       |
| Conductor Cross-Section Stranded with Ferrules (min-max)                                      | 0.5-10mm²                 |           |                       |
| 2 Conductors with same Cross-Section Stranded,<br>Twin Ferrules with plastic sleeve (min-max) | 0.5-6mm²                  |           |                       |
| AWG Conductor                                                                                 | AWG 20-6                  |           |                       |
| Insulation Stripping Length (min-max)                                                         | 10-12mm                   |           |                       |
| Connection in Acc. with Standard                                                              | IEC 60947-7-1 / 60947-7-2 |           |                       |
| Torque (min-max)                                                                              | 1.2-1.8Nm                 |           |                       |
| Rail Tightening Torque (min-max)                                                              | 0.8-1.0Nm                 |           |                       |

NOTE: Dimensions above are in mm