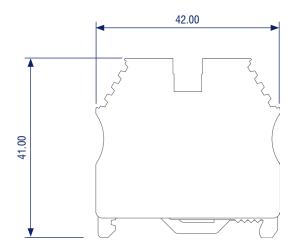

## $\begin{array}{c} ERPE6/10 \text{ - } Screw \ Clamp \ Terminals \\ ERPE \ (Earth \ Terminals) \ Series \text{ - } 10mm^2 \end{array}$

| Dimensions & Weight                                                                           |                           |           |                       |
|-----------------------------------------------------------------------------------------------|---------------------------|-----------|-----------------------|
| Width                                                                                         | 8.00mm                    |           |                       |
| Height (MR35x7.5)                                                                             | 41.00mm                   |           |                       |
| Length                                                                                        | 42.00mm                   |           |                       |
| Net Weight                                                                                    | 23g                       |           |                       |
| Electrical Ratings                                                                            | Voltage V∼                | Current A | Cross-Section         |
| UL                                                                                            | V~                        | А         | AWG 16-8              |
| IEC                                                                                           | V~                        | А         | 0.5-10mm <sup>2</sup> |
| IECEx                                                                                         | 630V                      | А         | 0.5-10mm <sup>2</sup> |
| Flammability Rating                                                                           |                           |           |                       |
| UL94                                                                                          | V2                        |           |                       |
| Temperature                                                                                   |                           |           |                       |
| Operating Temperature                                                                         | -55°C to +120°C           |           |                       |
| Connection Data                                                                               |                           |           |                       |
| Conductor Cross-Section Solid (min-max)                                                       | 0.5-16mm²                 |           |                       |
| Conductor Cross-Section Stranded (min-max)                                                    | 0.5-16mm²                 |           |                       |
| Conductor Cross-Section Stranded with Ferrules (min-max)                                      | 0.5-10mm²                 |           |                       |
| 2 Conductors with same Cross-Section Stranded,<br>Twin Ferrules with plastic sleeve (min-max) | 0.5-6mm²                  |           |                       |
| AWG Conductor                                                                                 | AWG 20-6                  |           |                       |
| Insulation Stripping Length (min-max)                                                         | 10-12mm                   |           |                       |
| Connection in Acc. with Standard                                                              | IEC 60947-7-1 / 60947-7-2 |           |                       |
| Torque (min-max)                                                                              | 1.2-1.8Nm                 |           |                       |
| Rail Tightening Torque (min-max)                                                              | 0.8-1.0Nm                 |           |                       |

NOTE: Dimensions above are in mm