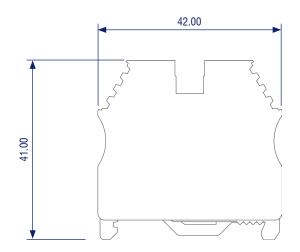

## ERPE (Earth Terminals) Series - 4mm<sup>2</sup>

| Dimensions & Weight                                                                           |                           |           |                      |
|-----------------------------------------------------------------------------------------------|---------------------------|-----------|----------------------|
| Width                                                                                         | 6.00mm                    |           |                      |
| Height (MR35x7.5)                                                                             | 41.00mm                   |           |                      |
| Length                                                                                        | 42.00mm                   |           |                      |
| Net Weight                                                                                    |                           | 15g       |                      |
| Electrical Ratings                                                                            | Voltage V $\sim$          | Current A | Cross-Section        |
| UL                                                                                            | V~                        | А         | AWG 26-10            |
| IEC                                                                                           | V~                        | А         | 0.5-4mm <sup>2</sup> |
| IECEx                                                                                         | 630V                      | 57A       | 0.5-4mm <sup>2</sup> |
| Flammability Rating                                                                           |                           |           |                      |
| UL94                                                                                          | V2                        |           |                      |
| Temperature                                                                                   |                           |           |                      |
| Operating Temperature                                                                         | -55°C to +120°C           |           |                      |
| Connection Data                                                                               |                           |           |                      |
| Conductor Cross-Section Solid (min-max)                                                       | 0.5-6mm²                  |           |                      |
| Conductor Cross-Section Stranded (min-max)                                                    | 0.5-6mm²                  |           |                      |
| Conductor Cross-Section Stranded with Ferrules (min-max)                                      | 0.5-4mm²                  |           |                      |
| 2 Conductors with same Cross-Section Stranded,<br>Twin Ferrules with plastic sleeve (min-max) | 0.5-2.5mm <sup>2</sup>    |           |                      |
| AWG Conductor                                                                                 | AWG 26-10                 |           |                      |
| Insulation Stripping Length (min-max)                                                         | 9-10mm                    |           |                      |
| Connection in Acc. with Standard                                                              | IEC 60947-7-1 / 60947-7-2 |           |                      |
| Torque (min-max)                                                                              | 0.5-0.8Nm                 |           |                      |
| Rail Tightening Torque (min-max)                                                              | 0.8-1.0Nm                 |           |                      |

NOTE: Dimensions above are in mm