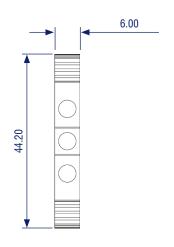

## ERPE (Earth Terminals) Series - 4mm<sup>2</sup>

| Dimensions & Weight                                                                           |                           |           |                      |
|-----------------------------------------------------------------------------------------------|---------------------------|-----------|----------------------|
| Width                                                                                         | 6.00mm                    |           |                      |
| Height (MR35x7.5)                                                                             | 41.00mm                   |           |                      |
| Length                                                                                        | 42.00mm                   |           |                      |
| Net Weight                                                                                    |                           | 15g       |                      |
| Electrical Ratings                                                                            | Voltage V $\sim$          | Current A | Cross-Section        |
| UL                                                                                            | V~                        | А         | AWG 26-10            |
| IEC                                                                                           | V~                        | А         | 0.5-4mm <sup>2</sup> |
| IECEx                                                                                         | 630V                      | 57A       | 0.5-4mm <sup>2</sup> |
| Flammability Rating                                                                           |                           |           |                      |
| UL94                                                                                          | V2                        |           |                      |
| Temperature                                                                                   |                           |           |                      |
| Operating Temperature                                                                         | -55°C to +120°C           |           |                      |
| Connection Data                                                                               |                           |           |                      |
| Conductor Cross-Section Solid (min-max)                                                       | 0.5-6mm²                  |           |                      |
| Conductor Cross-Section Stranded (min-max)                                                    | 0.5-6mm²                  |           |                      |
| Conductor Cross-Section Stranded with Ferrules (min-max)                                      | 0.5-4mm²                  |           |                      |
| 2 Conductors with same Cross-Section Stranded,<br>Twin Ferrules with plastic sleeve (min-max) | 0.5-2.5mm <sup>2</sup>    |           |                      |
| AWG Conductor                                                                                 | AWG 26-10                 |           |                      |
| Insulation Stripping Length (min-max)                                                         | 9-10mm                    |           |                      |
| Connection in Acc. with Standard                                                              | IEC 60947-7-1 / 60947-7-2 |           |                      |
| Torque (min-max)                                                                              | 0.5-0.8Nm                 |           |                      |
| Rail Tightening Torque (min-max)                                                              | 0.8-1.0Nm                 |           |                      |

NOTE: Dimensions above are in mm